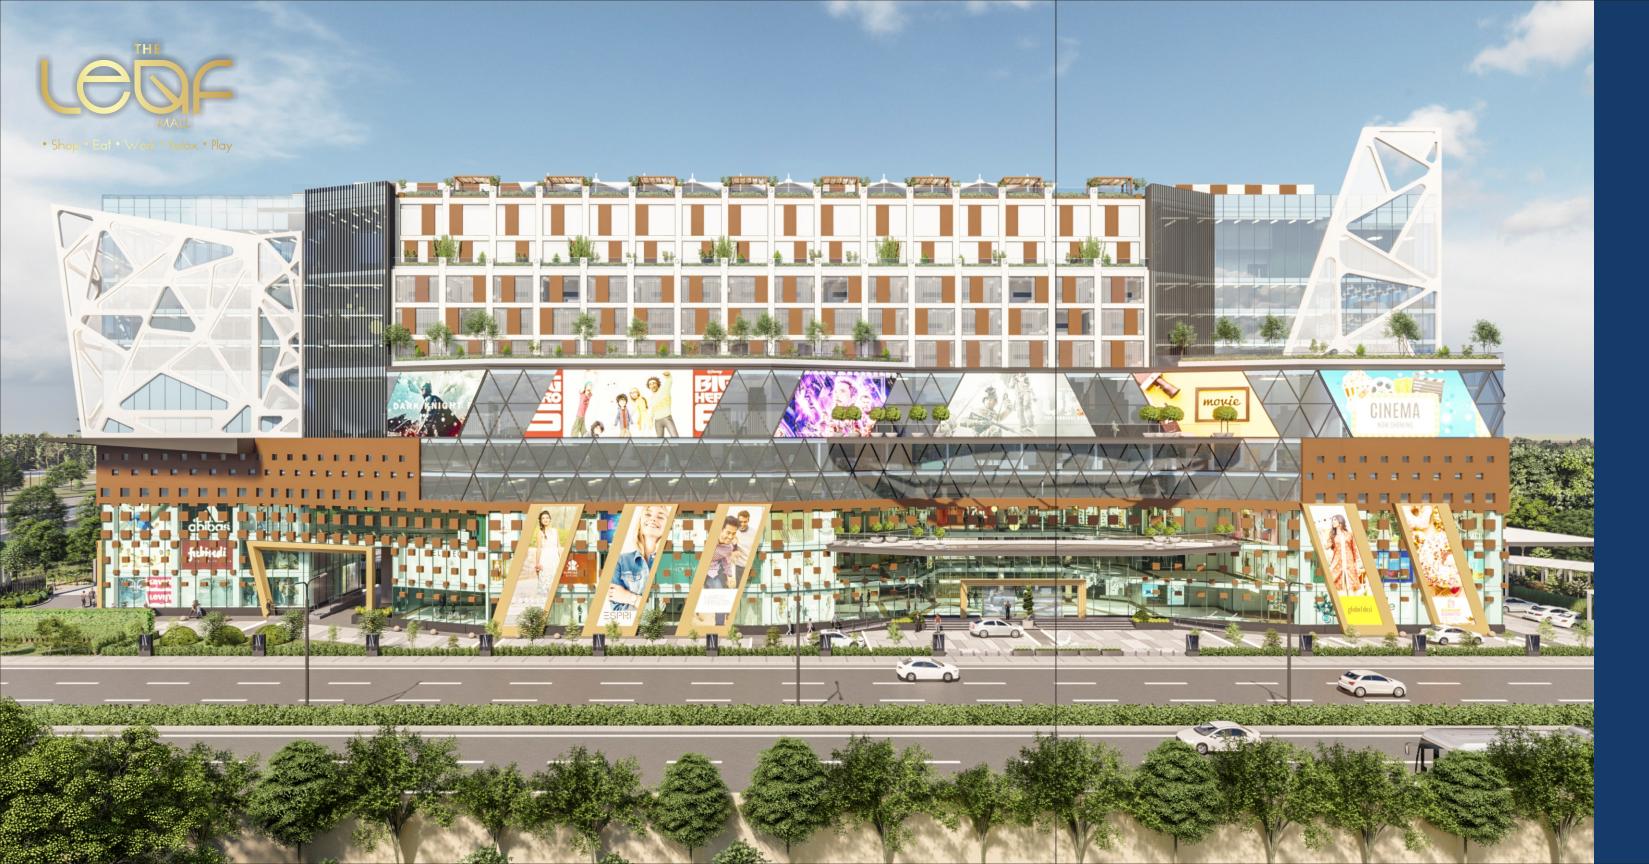

#### ABOUT THE PROJECT

'The Leaf Mall', spread over 300000 sq. ft., is an air-conditioned, vibrant and upscale destination for the sophisticated and globally aware urban Indian. The mall is the first approved and under construction mall on Sohna-Gurugram Highway and has been precertified GOLD by the Indian Green Building Council (IGBC).

The mall represents a blend of luxury and high street shopping experience. The Leaf includes specialized public spaces for socializing, entertainment and congregation; spread across its various storeys. These include retail, restaurants and food court, gaming zone, multiplexes, an entry level 4-Star Hotel and banquets. The Leaf is committed to providing a highly pleasurable and chic ambience, and vouches to bring best brands under its roof.

Positioned centrally among upcoming eminent residential societies, educational hub, ITEZ and IMT Sohna and onlooking the Delhi-Mumbai Expressway gives 'The Leaf Mall' an upper edge. The architectural elements giving it a leaf-like structure surely makes it a modern and contemporary international masterpiece bestowing it with a 'smart building status'. The mall has various green spaces and uses alternative mechanisms to ensure environmental awareness and protection guidelines.