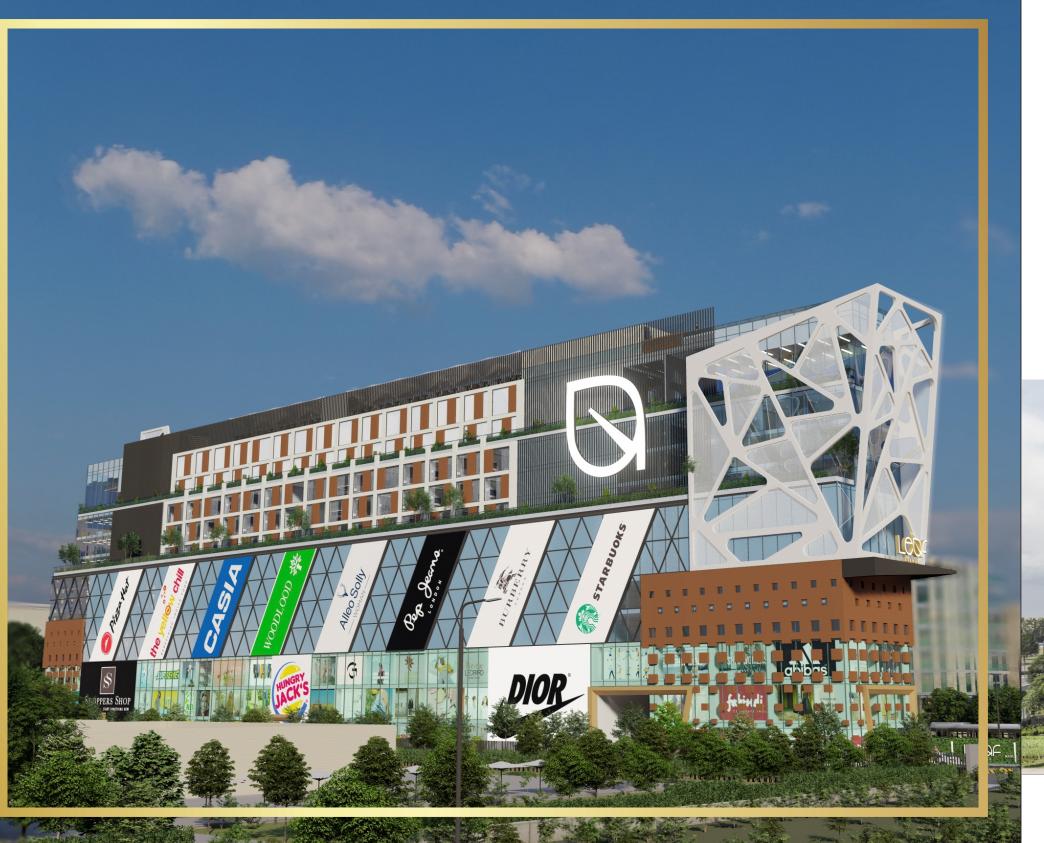

The mall represents a blend of luxury and high street shopping experience. The Leaf includes specialized public spaces for socializing, entertainment and congregation; spread across its various storeys. These include retail, restaurants and food court, gaming zone, multiplexes, an entry level 4-Star Hotel and banquets. The Leaf is committed to providing a highly pleasurable and chic ambience, and vouches to bring best brands under its roof.

- LUXURY FASHION DISTRICT
- CONTEMPORARY & VALUE FASHION
- LIFESTYLE RETAIL
- SUPERMARTS
- SPA & SALONS
- GIFT SHOPS
- and More.....

- Hotel
- Retail
- Multiplex
- Food Court & Restaurants
- Gaming
- Banquets
- Anchor Store