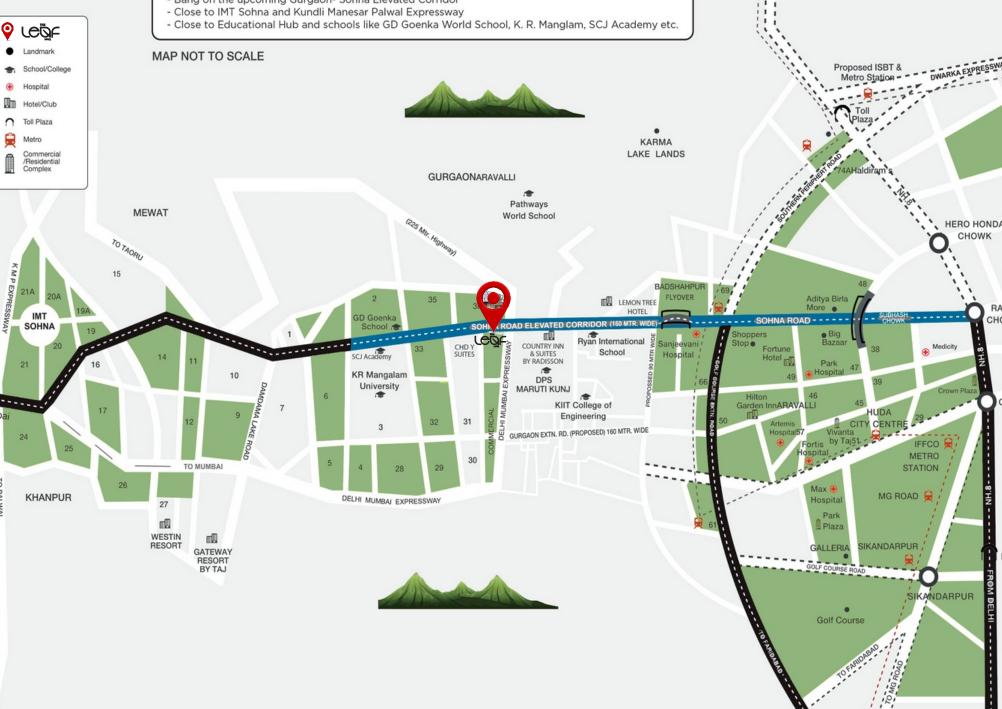

#### **LOCATION ADVANTAGE**

**Close Vicinity Of Apartment** 20 Min Drive From Cyber City

**Near Educational Hub** 

On Gurgaon- Sohna **Elevated Road** 

30 Min Drive From

15 Min Drive From Rajiv Chowk / Jaipur Highway

Close To IMT Sohna & ITEZ Sector

10 Min Drive To **Kmp Expressway** 

On Delhi Mumbai Expressway

7 Mins Drive From **Proposed Metro Rail Corridor** 

# LOCATION MAP

- 10 mins from Vatika Chowk
- 15 mins from Rajiv Chowk
- Proximity to upcoming Delhi-Mumbai Expressway Bang on the upcoming Gurgaon- Sohna Elevated Corridor