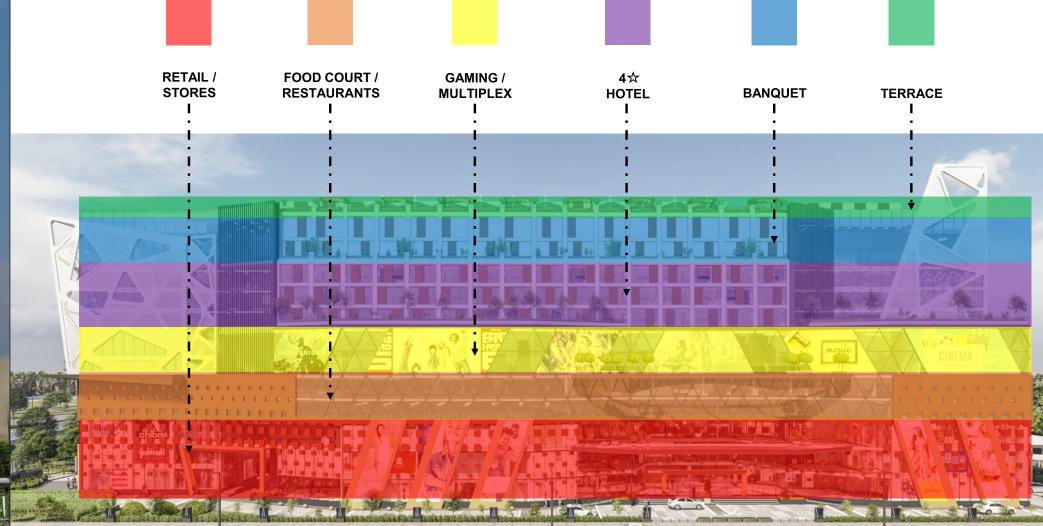

The mall represents a blend of luxury and high street shopping experience. The Leaf includes specialized public spaces for socializing, entertainment and congregation; spread across its various storeys. These include retail, restaurants and food court, gaming zone, multiplexes, an entry level 4-Star Hotel and banquets. The Leaf is committed to providing a highly pleasurable and chic ambience, and vouches to bring best brands under its roof.

- LUXURY FASHION DISTRICT
- CONTEMPORARY & VALUE FASHION
- LIFESTYLE RETAIL
- SUPERMARTS
- SPA & SALONS
- GIFT SHOPS
- and More.....

- Hotel
- Retail
- Multiplex
- Food Court & Restaurants
- Gaming
- Banquets
- Anchor Store

## **FOOD COURT**

for family, friends and children alike. It is a family complex with a bowling alley, sporting facilities and extreme activities which will not only make it an ultimate destination for kids but also for the

young-at-heart adults.

## 4 STAR LUXURY HOTEL

The upper storeys of the mall are dedicated to a 90 key 4 Star Hotel having luxurious rooms and suites with separate entry, exit and lobby accessible from the ground floor. The hotel will feature:

## **BANQUETS**

TEAM

Function Distribution Diagram