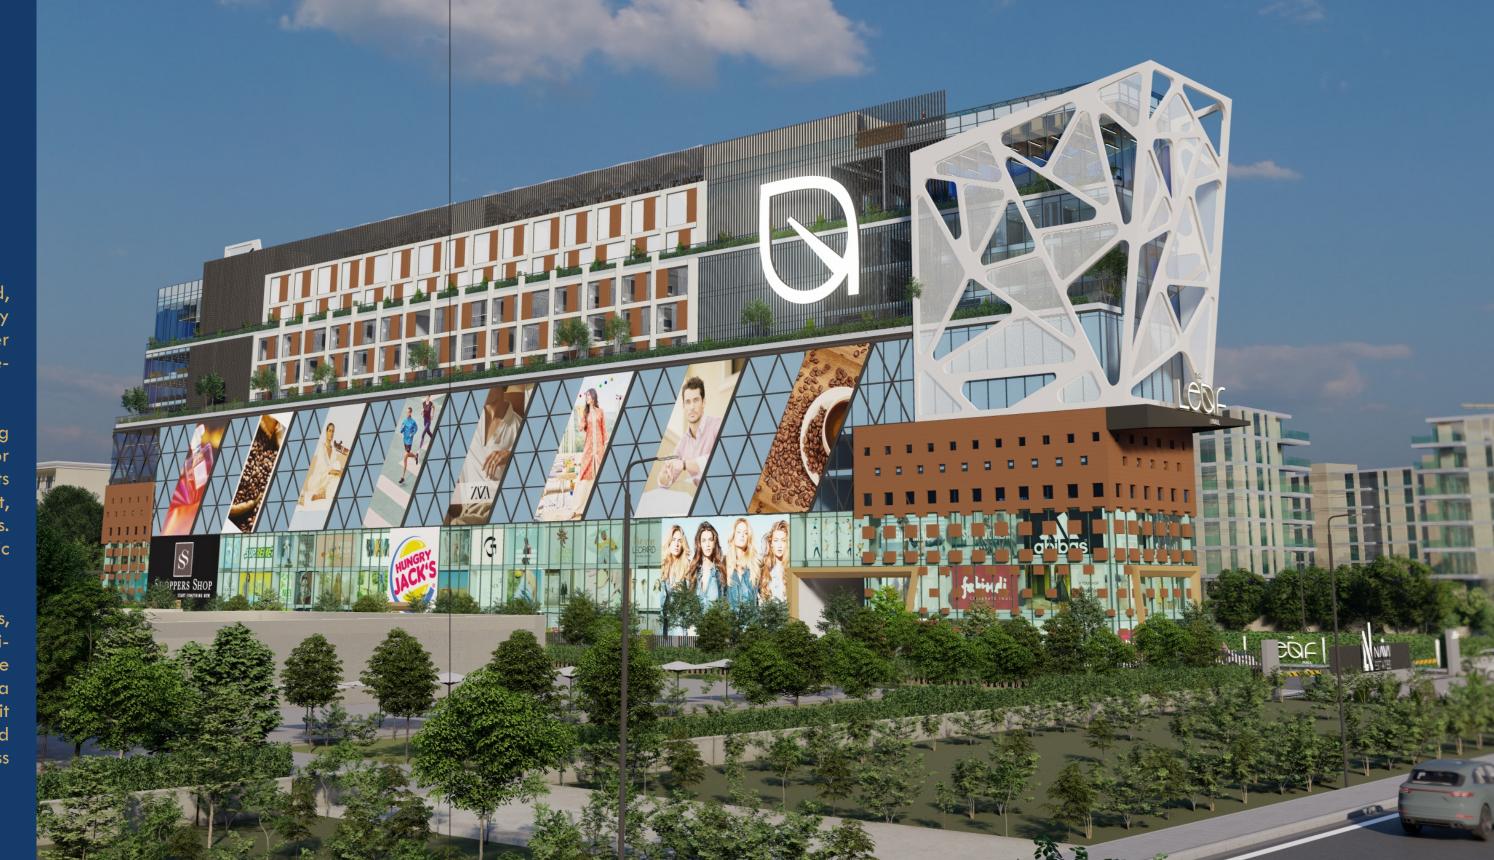

#### ABOUT THE PROJECT

'The Leaf Mall', spread over 300000 sq. ft., is an air-conditioned, vibrant and upscale destination for the sophisticated and globally aware urban Indian. The mall is the first approved and under construction mall on Sohna-Gurugram Highway and has been precertified GOLD by the Indian Green Building Council (IGBC).

The mall represents a blend of luxury and high street shopping experience. The Leaf includes specialized public spaces for socializing, entertainment and congregation; spread across its various storeys. These include retail, restaurants and food court, gaming zone, multiplexes, an entry level 4-Star Hotel and banquets. The Leaf is committed to providing a highly pleasurable and chic ambience, and vouches to bring best brands under its roof.

Positioned centrally among upcoming eminent residential societies, educational hub, ITEZ and IMT Sohna and onlooking the Delhi-Mumbai Expressway gives 'The Leaf Mall' an upper edge. The architectural elements giving it a leaf-like structure surely makes it a modern and contemporary international masterpiece bestowing it with a 'smart building status'. The mall has various green spaces and uses alternative mechanisms to ensure environmental awareness and protection guidelines.